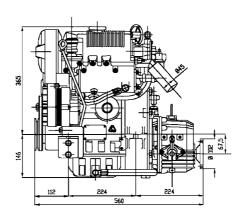

## DATA

Dimensions (mm)

| Quick specifications     |                    |
|--------------------------|--------------------|
| CYLINDERS                | 2                  |
| MAX POWER<br>kW (hp)@rpm | 13.2 (18.0) @ 3600 |