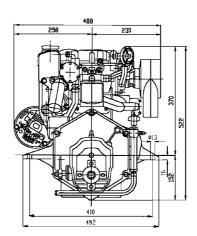

## DATA

Dimensions (mm)

| Quick specifications     |                    |
|--------------------------|--------------------|
| CYLINDERS                | 2                  |
| MAX POWER<br>kW (hp)@rpm | 13.2 (18.0) @ 3600 |