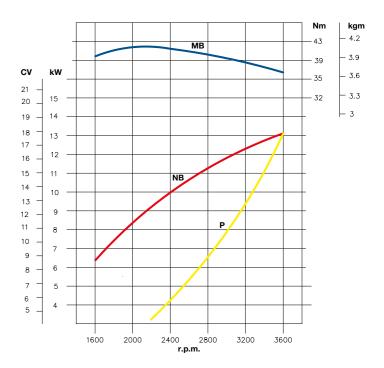

## **PERFORMANCE CURVES** (IFN-ACCORDING TO ISO 3046 and ISO 14396)

MB – Torque curve (NB curve)

- MB Power curve ISO 3046/1-IFN
- P Propeller demand curve

Rating refers to engine after running in with reversing gear, air cleaner and water injected stainless steel exhaust elbow under environment conditions of 20°C. Max. rating certified within 5%. Derating 1% approx. every 100 mt. altitude and 2% approx. every 5°C beyond 20°C.